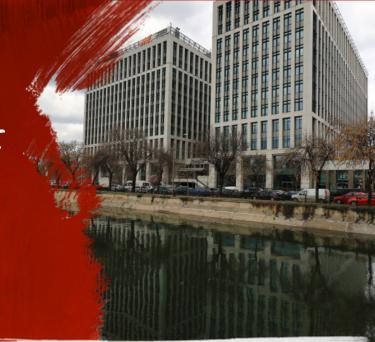

## officefinder.ro

# Office to let

### Timpuri Noi Square - Building 2

Bucharest, Sector 4, 165 splaiul Unirii



#### **Building information**

| Building status      | Existing    |
|----------------------|-------------|
| Year of construction | 2017        |
| Parking ratio        | 1 / 60 sq m |
| Total building area  | 19 069 sq m |

#### Commercial terms

| Office space*      | after login * |
|--------------------|---------------|
| Parking            | after login * |
| Service charge*    | after login * |
| Minimum lease term | after login * |
| Availability       | after login * |

\* Asking terms for m<sup>2</sup>/month

#### Location



#### Available space

760 og m Available office space

760 ag m Minimum office space

i·O

## office**finder.ro**

#### Typical floor plan



#### Available space

| Floor | Vacant space        | Availability        |
|-------|---------------------|------