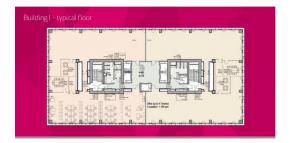

## officefinder.ro

# Office to let

### Timpuri Noi Square - Building 2

Bucharest, Sector 4, 165 splaiul Unirii



#### **Building information**

| Building status      | Existing    |
|----------------------|-------------|
| Year of construction | 2017        |
| Parking ratio        | 1 / 60 sq m |
| Total building area  | 19 069 sq m |

#### Commercial terms

| Office space*      | after login * |
|--------------------|---------------|
| Parking            | after login * |
| Service charge*    | after login * |
| Minimum lease term | after login * |
| Availability       | after login * |

\* Asking terms for m<sup>2</sup>/month

#### Location



#### Available space

760 og m Available office space

760 ag m Minimum office space

i·O

## office**finder.ro**

#### Typical floor plan



#### Available space

| Floor | Vacant space        | Availability        |
|-------|---------------------|---------------------|
| 3     | please contact us * | please contact us * |
| Total | after login *       |                     |

#### **Public transport**

Metro: M1, M3

Bus: 133, 381, 323, 312, 223, N106

Tram: 19