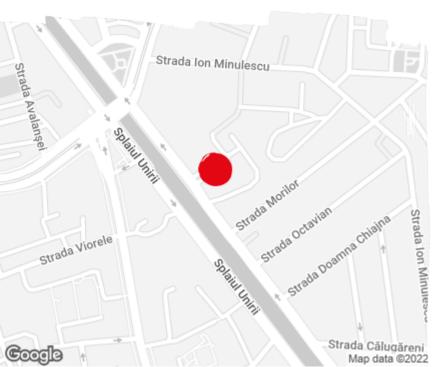

#### Location

#### **Public transport**

Metro: M1, M3

Bus: 133, 381, 323, 312, 223, N106

Tram: 19